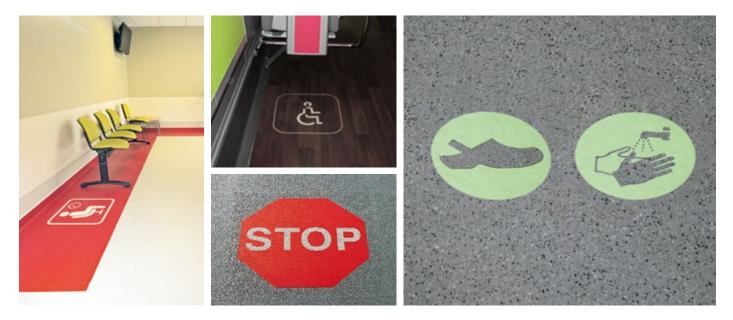

# CUSTOMISE ALL YOUR PROJECTS WITH... DESCRIPTIVE MARKINGS

## USE YOUR FLOOR FOR... SOCIAL DISTANCING